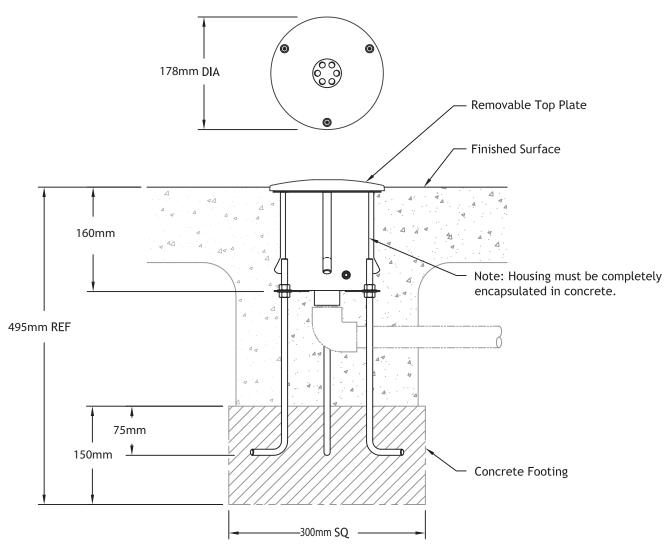

## **Specifications**

Model Number: W036C

Interactive Water Effect: Shall be an array of outward arching streams of water.

Housing: 20 gauge deep-drawn type 304 stainless steel

with grounding connection and 1" FPT inlet. Supplied with 4, 3/8" x 12" x 2" anchor bolts with two leveling nuts and washers per bolt and wood pour template.

Gaskets: 70 durometer EPDM o-ring.

Construction Cover: Reusable 178mm diameter HDPE (high density polyethylene).

Top Plate: 178mm diameter slightly domed cast bronze with interchangeable nozzle assembly and UV stabilized, textured elastomeric urethane coating with a UV and

chlorine resistant sealer coat.

Top Plate Anchors: Three  $\frac{1}{2}$ " x 5" machined brass with 30° hook bend.

Color: (Specify red, dark blue, light blue, yellow, green,

orange, or purple.)

Fasteners: Tamper-resistant 18/8 stainless steel.

Nozzles: Six precision machined brass.