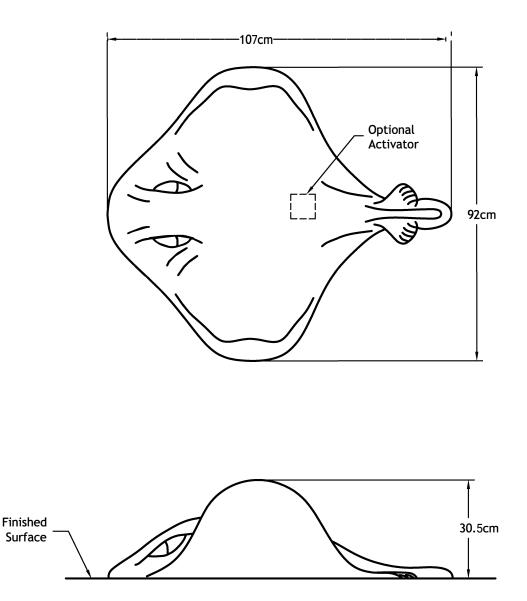

## Specifications

Model Number: F3041 Construction: Hard foam core with Aqua Armor™ (structural elastomeric polymer outer shell) and non-slip textured finish. Anchors: Epoxy Anchors, 1/4"-20, Brass (Supplied). Fasteners: 1/4"-20 Tamper-resistant 18/8 stainless steel (Supplied). Space Washers: As required; must be non-ferrous. (By Installer).

Supply Line: 1" with Sch 80 PVC or Brass coupling connection. (By Installer). Hydraulic Requirements: 13 GPM (49 LPM) at 4 psi (.28 bar).

□ Wireless Activator (Add "-SW" to Model Number)

## International Optional Adders

- □ Metric Thread (Add "-MET" to Model Number)
- □ British Standard Pipe (Add "-BSP" to Model Number)

<u>Note:</u> Refer to "Installation Detail" for additional installation procedure.

## Stevie Singray Aqua Spout

F3041