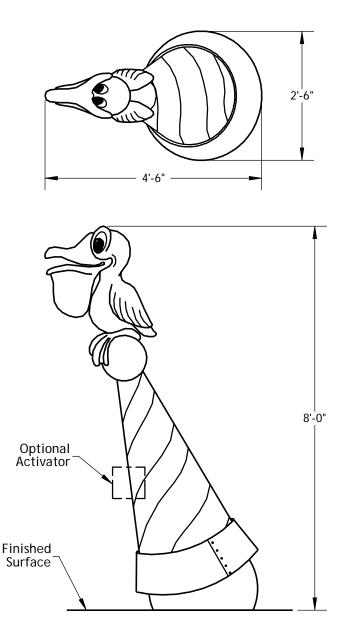

## **Specifications**

Model Number: F2008 Construction: Hard foam core with Aqua Armor<sup>™</sup> (structural elastomeric polymer outer shell). Anchors: Epoxy Anchors, 1/2"-13, 316 SS. (Supplied). Fasteners: 1/2"-13 x 2-1/2" Tamperresistant 18/8 stainless steel. (Supplied). Spacer Washers: As Required; must be non-ferrous. (By Installer). Supply Line: 1.5" with Sch 80 PVC or Brass coupling connection. (By Installer). Hydraulic Requirements: 20 GPM (76 LPM) at 5 psi (.34 bar).

## Pelican Pete Aqua Sprayer Specifications

F2008 1/29/2010 Rev 0

Fountain People, Inc. - PO Box 807 - 4600 Highway 123 - San Marcos, Texas 78667-0807 Phone (512) 392-1155 - Fax (512) 392-1154 - www.waterodyssey.com