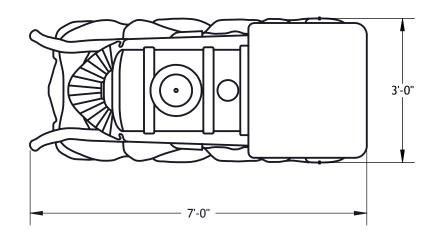

## **Specifications**

Model Number: F2000
Construction: Hard foam core with Aqua Armor™ (structural elastomeric polymer outer shell).
Anchors: Epoxy Anchors, 1/2"-13, 316 SS. (Supplied).
Fasteners: 1/2"-13 Tamper-resistant 18/8 stainless steel. (Supplied).
Spacer Washers: As Required; must be non-ferrous. (By Installer).
Supply Line: 1.5" with Sch 80 PVC or Brass coupling connection. (By Installer).
Hydraulic Requirements: 36 GPM (136 LPM) at 15 psi (1.10 bar).