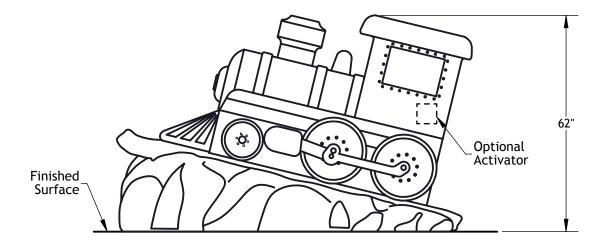

## **Specifications**

Model Number: F2000
Construction: Hard foam core with Aqua Armor™ (structural elastomeric polymer outer shell).
Anchors: Epoxy Anchors, 1/2"-13, 316 SS. (Supplied).
Fasteners: 1/2"-13 Tamper-resistant 18/8 stainless steel. (Supplied).
Spacer Washers: As Required; must be non-ferrous. (By Installer).
Supply Line: 1.5" with Sch 80 PVC or Brass coupling connection. (By Installer).
Hydraulic Requirements: 36 GPM (136 LPM) at 15 psi (1.10 bar).

## **Optional Activators**

□Flow FluxUator<sup>™</sup> (Add "-FF" to Model Number)

Wireless Activator (Add "-SW" to Model Number)