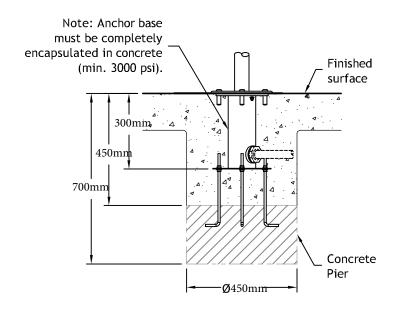

## Specifications

Model Number: C005 Shot Put

**Shaft:** 3" type 304 stainless steel pipe with a machined type

304 base plate.

Anchor Base: Type 304 stainless steel machined to mate with shaft base plate with grounding connection and 2" FPT inlet. Supplied with 4,  $\frac{3}{8}$ " x 12" x 2" anchor bolts with two leveling nuts and washers per bolt and wood pour template.