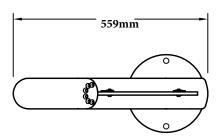

## Specifications

Model Number: C005 Shot Put

**Shaft:** 3" type 304 stainless steel pipe with a machined type

304 base plate.

Anchor Base: Type 304 stainless steel machined to mate with shaft base plate with grounding connection and 2" FPT inlet. Supplied with 4,  $\frac{3}{8}$ " x 12" x 2" anchor bolts with two leveling nuts and washers per bolt and wood pour template.

translucent color accents with resistance to chlorine and UV.

**Nozzles:** 6 Magic Flow™ stainless steel jet streams.