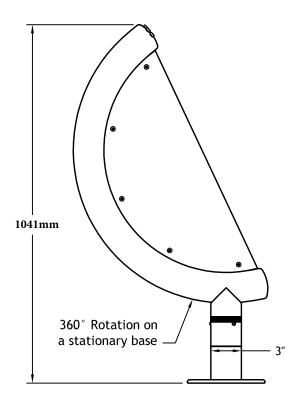

## Specifications

Model Number: C005 Shot Put

**Shaft:** 3" type 304 stainless steel pipe with a machined type

304 base plate.

Anchor Base: Type 304 stainless steel machined to mate with shaft base plate with grounding connection and 2" FPT inlet. Supplied with 4,  $\frac{3}{8}$ " x 12" x 2" anchor bolts with two leveling nuts and washers per bolt and wood pour template.